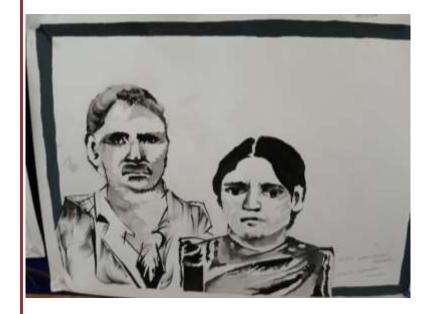

# NABA BALLYGUNGE MAHAVIDYALAYA

(Formerly CHARUCHANDRA EVENING COLLEGE)

27E, Bosepukur Road, Kolkata - 700042 Email: nbmv2005@yahoo.co.in, Website: nbmahavidyalaya.in

Some wonderful posters on Rokeya Sakhawat Hossain made by the students of Naba Ballygunge Mahavidyalaya and Surendranath College for Women on Rokeya

Poster of Rokeya with Sakhawat Hossain, painted by a student of Naba Ballygunge Mahavidyalaya

Poster of Rokeya's vision unveiling the Constitution's essence, painted by a student of Surendranath College for Women