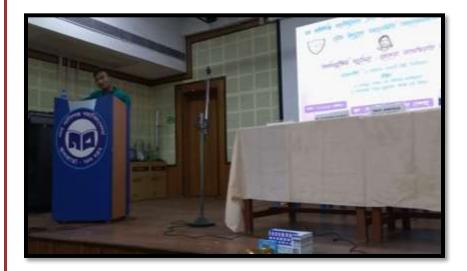

# NABA BALLYGUNGE MAHAVIDYALAYA

(Formerly CHARUCHANDRA EVENING COLLEGE)

27E, Bosepukur Road, Kolkata - 700042 Email: nbmv2005@yahoo.co.in, Website: nbmahavidyalaya.in

The inaugural session began with Dr. Ayantika Ghosh, Principal of Naba Ballygunge Mahavidyalaya, Dr. Purnima Biswas, Principal Surendranath College for Women, the esteemed chairperson Dr Amitava Chakraborty, Dean of Arts University of Delhi, Dr Afroja Khatun Associate Professor Department of Bengali, Surendranath College for Women and Dr.Abdus Sattar, Associate Professor and Head, Department of Bengali Naba Ballygunge Mahavidyalaya adorning the dais.

After the formal felicitations, Dr. Purnima Biswas expressed her joy and happiness on signing the Memorandum of Understanding with Naba Ballygunge Mahavidyalaya and the concomitant promises of embarking on fruitful academic ventures together joining hands. Dr Ayantika Ghosh expressed that this collaborative linkage is nothing less than a festival—festival of connecting Sealdah and Kasba bridging the geographical distance by sealing the collaborative purposes chalked out in the MoU through executing symposiums and research discussions together. Dr Ghosh, after extending a hearty welcome to all the guests and dignitaries, expressed the miserable predicament of the women in 1800, which can possibly be conceived by reading *Rupjalal* by Nawab Faizunnesa Choudhurani. She also stated that the purpose of the seminar is to figure out why the focus is on Rokeya Sakhawat Hossain, a woman who lived for a shorter span of 52 years and whose pen stopped 91 years ago, when there were other, albeit very few Bengali Muslim women writers like Sufia Kamal who wrote *Nurjahan*, like Haseena Ahmed who wrote *Ashrusayar*, Razia Sirayuddin who wrote *Bhuswarga Kashmir*, a first ever written Bengali travelogue by a woman and that it is the 3 resource persons with specialised knowledge would make us perceive why the society can never be oblivious to Rokeya's role in women's emancipation.

Dr Amitava Chakraborty is being felicitated in the seminar *Argalmuktir Suryodaya: Rokeya Sakhawat Hossain* on 19/12/2023

Dr Ayantika Ghosh welcoming the audience in the seminar Argalmuktir Suryodaya: Rokeya Sakhawat Hossain on 19/12/2023