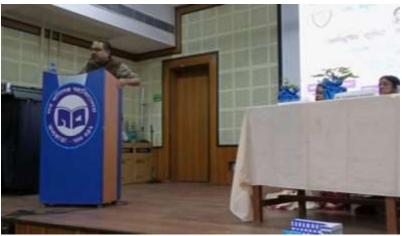

# NABA BALLYGUNGE MAHAVIDYALAYA

(Formerly CHARUCHANDRA EVENING COLLEGE)

27E, Bosepukur Road, Kolkata - 700042 Email: nbmv2005@yahoo.co.in, Website: nbmahavidyalaya.in

The inaugural session began with Dr. Ayantika Ghosh, Principal of Naba Ballygunge Mahavidyalaya, Dr. Purnima Biswas, Principal Surendranath College for Women, the esteemed chairperson Dr Amitava Chakraborty, Dean of Arts University of Delhi, Dr Afroja Khatun Associate Professor Department of Bengali, Surendranath College for Women and Dr.Abdus Sattar, Associate Professor and Head, Department of Bengali Naba Ballygunge Mahavidyalaya adorning the dais.

After the formal felicitations, Dr. Purnima Biswas expressed her joy and happiness on signing the Memorandum of Understanding with Naba Ballygunge Mahavidyalaya and the concomitant promises of embarking on fruitful academic ventures together joining hands. Dr Ayantika Ghosh expressed that this collaborative linkage is nothing less than a festival—festival of connecting Sealdah and Kasba bridging the geographical distance by sealing the collaborative purposes chalked out in the MoU through executing symposiums and research discussions together. Dr Ghosh, after extending a hearty welcome to all the guests and dignitaries, expressed the miserable predicament of the women in 1800, which can possibly be conceived by reading *Rupjalal* by Nawab Faizunnesa Choudhurani. She also stated that the purpose of the seminar is to figure out why the focus is on Rokeya Sakhawat Hossain, a woman who lived for a shorter span of 52 years and whose pen stopped 91 years ago, when there were other, albeit very few Bengali Muslim women writers like Sufia Kamal who wrote *Nurjahan*, like Haseena Ahmed who wrote *Ashrusayar*, Razia Sirayuddin who wrote *Bhuswarga Kashmir*, a first ever written Bengali travelogue by a woman and that it is the 3 resource persons with specialised knowledge would make us perceive why the society can never be oblivious to Rokeya's role in women's emancipation.

Dr Amitava Chakraborty is being felicitated in the seminar *Argalmuktir Suryodaya: Rokeya Sakhawat Hossain* on 19/12/2023

Dr Ayantika Ghosh welcoming the audience in the seminar Argalmuktir Suryodaya: Rokeya Sakhawat Hossain on 19/12/2023