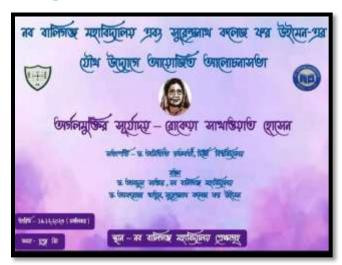

#### (Formerly CHARUCHANDRA EVENING COLLEGE)

27E, Bosepukur Road, Kolkata - 700042 Email: nbmv2005@yahoo.co.in, Website: nbmahavidyalaya.in

Title of the seminar: Argalmuktir Suryoday: Rokeya Sakhawat Hossain

**Type: National** 

Date: 19<sup>th</sup> December 2023

Organizers: Naba Ballygunge Mahavidyalaya and Surendranath College for Women

**Speakers:** 

- Dr Amitava Chakraborty, Dean, Faculty of Arts and Associate Professor, Department of Modern Indian Languages and Literature, University of Delhi and Founder Secretary, International Society for Bengali Studies (Chairperson)
- Dr Afroja Khatun, Associate Professor, Department of Bengali, Surendranath College for Women
- Dr Abdus Sattar, Associate Professor and Head, Department of Bengali, Naba Ballygunge Mahavidyalaya

Participants: 99

Poster of the Seminar titled *Argalmuktir* Suryoday: Rokeya Sakhawat Hossain

Link to 1<sup>st</sup> part of Argalmuktir Suryoday: Rokeya Sakhawat Hossain on institutional Youtube link

https://youtu.be/5NcJjn8JHCs?si=RCW3hUment6w8i-t