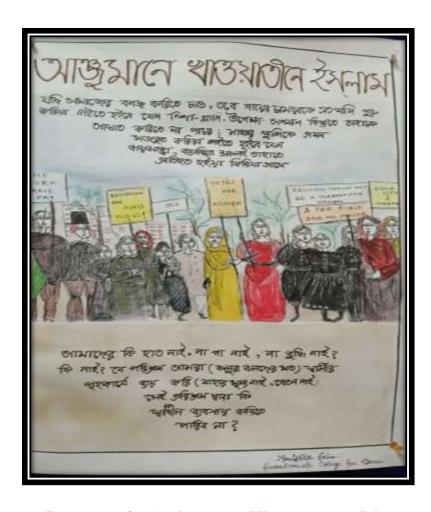

Poster of Anjuman-e-Khawateen-e-Islam, painted by a student of Surendranath College for Women