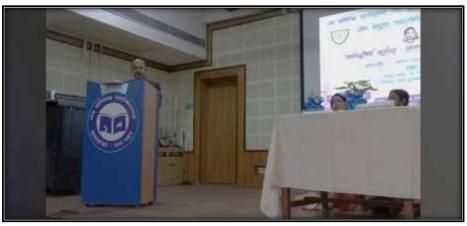

# NABA BALLYGUNGE MAHAVIDYALAYA

(Formerly CHARUCHANDRA EVENING COLLEGE)

27E, Bosepukur Road, Kolkata - 700042 Email: nbmv2005@yahoo.co.in, Website: nbmahavidyalaya.in

The inaugural session began with Dr. Ayantika Ghosh, Principal of Naba Ballygunge Mahavidyalaya, Dr. Purnima Biswas, Principal Surendranath College for Women, the esteemed chairperson Dr Amitava Chakraborty, Dean of Arts University of Delhi, Dr Afroja Khatun Associate Professor Department of Bengali, Surendranath College for Women and Dr.Abdus Sattar, Associate Professor and Head, Department of Bengali Naba Ballygunge Mahavidyalaya adorning the dais.

Dr Amitava Chakraborty is being felicitated in the seminar *Argalmuktir Suryodaya: Rokeya Sakhawat Hossain* on 19/12/2023

Dr Ayantika Ghosh welcoming the audience in the seminar Argalmuktir Suryodaya: Rokeya Sakhawat Hossain on 19/12/2023