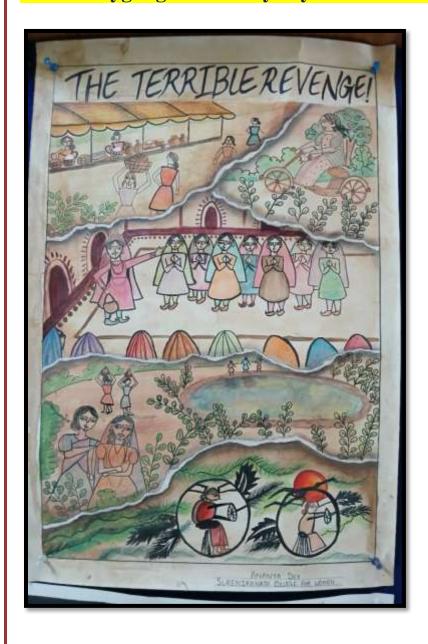

"The Terrible Revenge"a poster painted by a student of Surendranath College for Women