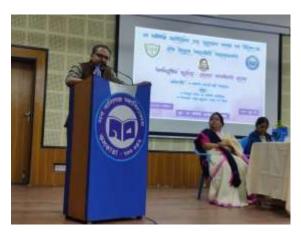

Dr Amitava Chakraborty is being felicitated in the seminar *Argalmuktir Suryodaya: Rokeya Sakhawat Hossain* on 19/12/2023

Dr Ayantika Ghosh welcoming the audience in the seminar Argalmuktir Suryodaya: Rokeya Sakhawat Hossain on 19/12/2023