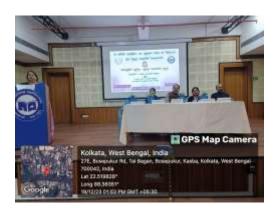

# NABA BALLYGUNGE MAHAVIDYALAYA

(Formerly CHARUCHANDRA EVENING COLLEGE)

27E, Bosepukur Road, Kolkata - 700042 Email: nbmv2005@yahoo.co.in, Website: nbmahavidyalaya.in

The inaugural session began with Dr. Ayantika Ghosh, Principal of Naba Ballygunge Mahavidyalaya, Dr. Purnima Biswas, Principal Surendranath College for Women, the esteemed chairperson Dr Amitava Chakraborty, Dean of Arts University of Delhi, Dr Afroja Khatun Associate Professor Department of Bengali, Surendranath College for Women and Dr.Abdus Sattar, Associate Professor and Head, Department of Bengali Naba Ballygunge Mahavidyalaya adorning the dais.

After the formal felicitations, Dr. Purnima Biswas expressed her joy and happiness on signing the Memorandum of Understanding with Naba Ballygunge Mahavidyalaya and the concomitant promises of embarking on fruitful academic ventures together joining hands. Dr Ayantika Ghosh expressed that this collaborative linkage is nothing less than a festival—festival of connecting Sealdah and Kasba bridging the geographical distance by sealing the collaborative purposes chalked out in the MoU through executing symposiums and research discussions together. Dr Ghosh, after extending a hearty welcome to all the guests and dignitaries, expressed the miserable predicament of the women in 1800, which can possibly be conceived by reading *Rupjalal* by Nawab Faizunnesa Choudhurani. She also stated that the purpose of the seminar is to figure out why the focus is on Rokeya Sakhawat Hossain, a woman who lived for a shorter span of 52 years and whose pen stopped 91 years ago, when there were other, albeit very few Bengali Muslim women writers like Sufia Kamal who wrote *Nurjahan*, like Haseena Ahmed who wrote *Ashrusayar*, Razia Sirayuddin who wrote *Bhuswarga Kashmir*, a first ever written Bengali travelogue by a woman and that it is the 3 resource persons with specialised knowledge would make us perceive why the society can never be oblivious to Rokeya's role in women's emancipation.