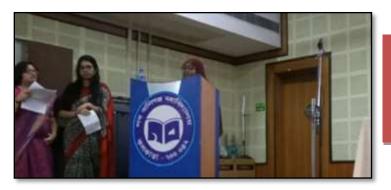

# NABA BALLYGUNGE MAHAVIDYALAYA

(Formerly CHARUCHANDRA EVENING COLLEGE)

27E, Bosepukur Road, Kolkata - 700042 Email: nbmv2005@yahoo.co.in, Website: nbmahavidyalaya.in

The inaugural session began with Dr. Ayantika Ghosh, Principal of Naba Ballygunge Mahavidyalaya, Dr. Purnima Biswas, Principal Surendranath College for Women, the esteemed chairperson Dr Amitava Chakraborty, Dean of Arts University of Delhi, Dr Afroja Khatun Associate Professor Department of Bengali, Surendranath College for Women and Dr.Abdus Sattar, Associate Professor and Head, Department of Bengali Naba Ballygunge Mahavidyalaya adorning the dais.

After the formal felicitations, Dr. Purnima Biswas expressed her joy and happiness on signing the Memorandum of Understanding with Naba Ballygunge Mahavidyalaya and the concomitant promises of embarking on fruitful academic ventures together joining hands. Dr Ayantika Ghosh expressed that this collaborative linkage is nothing less than a festival—festival of connecting Sealdah and Kasba bridging the geographical distance by sealing the collaborative purposes chalked out in the MoU through executing symposiums and research discussions together. Dr Ghosh, after extending a hearty welcome to all the guests and dignitaries, expressed the miserable predicament of the women in 1800, which can possibly be conceived by reading *Rupjalal* by Nawab Faizunnesa Choudhurani. She also stated that the purpose of the seminar is to figure out why the focus is on Rokeya Sakhawat Hossain, a woman who lived for a shorter span of 52 years and whose pen stopped 91 years ago, when there were other, albeit very few Bengali Muslim women writers like Sufia Kamal who wrote *Nurjahan*, like Haseena Ahmed who wrote *Ashrusayar*, Razia Sirayuddin who wrote *Bhuswarga Kashmir*, a first ever written Bengali travelogue by a woman and that it is the 3 resource persons with specialised knowledge would make us perceive why the society can never be oblivious to Rokeya's role in women's emancipation.

Dr Amitava Chakraborty is being felicitated in the seminar *Argalmuktir Suryodaya: Rokeya Sakhawat Hossain* on 19/12/2023

Dr Ayantika Ghosh welcoming the audience in the seminar Argalmuktir Suryodaya: Rokeya Sakhawat Hossain on 19/12/2023