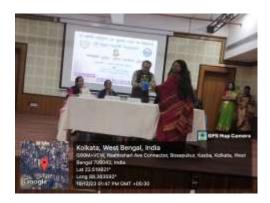

# NABA BALLYGUNGE MAHAVIDYALAYA

(Formerly CHARUCHANDRA EVENING COLLEGE)

27E, Bosepukur Road, Kolkata - 700042 Email: nbmv2005@yahoo.co.in, Website: nbmahavidyalaya.in

The inaugural session began with Dr. Ayantika Ghosh, Principal of Naba Ballygunge Mahavidyalaya, Dr. Purnima Biswas, Principal Surendranath College for Women, the esteemed chairperson Dr Amitava Chakraborty, Dean of Arts University of Delhi, Dr Afroja Khatun Associate Professor Department of Bengali, Surendranath College for Women and Dr.Abdus Sattar, Associate Professor and Head, Department of Bengali Naba Ballygunge Mahavidyalaya adorning the dais.

After the formal felicitations, Dr. Purnima Biswas expressed her joy and happiness on signing the Memorandum of Understanding with Naba Ballygunge Mahavidyalaya and the concomitant promises of embarking on fruitful academic ventures together joining hands. Dr Ayantika Ghosh expressed that this collaborative linkage is nothing less than a festival—festival of connecting Sealdah and Kasba bridging the geographical distance by sealing the collaborative purposes chalked out in the MoU through executing symposiums and research discussions together. Dr Ghosh, after extending a hearty welcome to all the guests and dignitaries, expressed the miserable predicament of the women in 1800, which can possibly be conceived by reading *Rupjalal* by Nawab Faizunnesa Choudhurani. She also stated that the purpose of the seminar is to figure out why the focus is on Rokeya Sakhawat Hossain, a woman who lived for a shorter span of 52 years and whose pen stopped 91 years ago, when there were other, albeit very few Bengali Muslim women writers like Sufia Kamal who wrote *Nurjahan*, like Haseena Ahmed who wrote *Ashrusayar*, Razia Sirayuddin who wrote *Bhuswarga Kashmir*, a first ever written Bengali travelogue by a woman and that it is the 3 resource persons with specialised knowledge would make us perceive why the society can never be oblivious to Rokeya's role in women's emancipation.