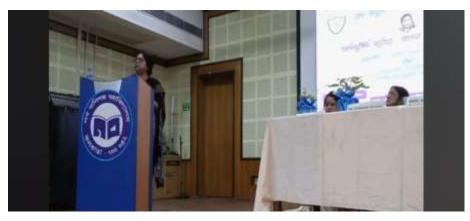

# NABA BALLYGUNGE MAHAVIDYALAYA

(Formerly CHARUCHANDRA EVENING COLLEGE)

27E, Bosepukur Road, Kolkata - 700042 Email: nbmv2005@yahoo.co.in, Website: nbmahavidyalaya.in

The inaugural session began with Dr. Ayantika Ghosh, Principal of Naba Ballygunge Mahavidyalaya, Dr. Purnima Biswas, Principal Surendranath College for Women, the esteemed chairperson Dr Amitava Chakraborty, Dean of Arts University of Delhi, Dr Afroja Khatun Associate Professor Department of Bengali, Surendranath College for Women and Dr.Abdus Sattar, Associate Professor and Head, Department of Bengali Naba Ballygunge Mahavidyalaya adorning the dais.

After the formal felicitations, Dr. Purnima Biswas expressed her joy and happiness on signing the Memorandum of Understanding with Naba Ballygunge Mahavidyalaya and the concomitant promises of embarking on fruitful academic ventures together joining hands. Dr Ayantika Ghosh expressed that this collaborative linkage is nothing less than a festival—festival of connecting Sealdah and Kasba bridging the geographical distance by sealing the collaborative purposes chalked out in the MoU through executing symposiums and research discussions together. Dr Ghosh, after extending a hearty welcome to all the guests and dignitaries, expressed the miserable predicament of the women in 1800, which can possibly be conceived by reading *Rupjalal* by Nawab Faizunnesa Choudhurani. She also stated that the purpose of the seminar is to figure out why the focus is on Rokeya Sakhawat Hossain, a woman who lived for a shorter span of 52 years and whose pen stopped 91 years ago, when there were other, albeit very few Bengali Muslim women writers like Sufia Kamal who wrote *Nurjahan*, like Haseena Ahmed who wrote *Ashrusayar*, Razia Sirayuddin who wrote *Bhuswarga Kashmir*, a first ever written Bengali travelogue by a woman and that it is the 3 resource persons with specialised knowledge would make us perceive why the society can never be oblivious to Rokeya's role in women's emancipation.