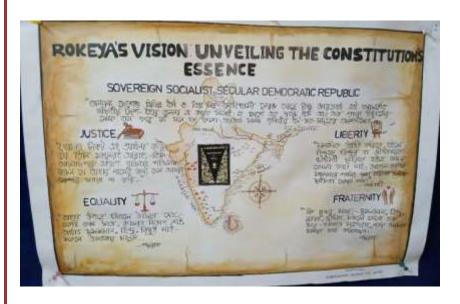

# NABA BALLYGUNGE MAHAVIDYALAYA

(Formerly CHARUCHANDRA EVENING COLLEGE)

27E, Bosepukur Road, Kolkata - 700042 Email: nbmv2005@yahoo.co.in, Website: nbmahavidyalaya.in

Some wonderful posters on Rokeya Sakhawat Hossain made by the students of Naba Ballygunge Mahavidyalaya and Surendranath College for Women

A brilliant idea conceptualized by a student of Surendranath College for Women—"Dharma ekti bishaal attalika"—based on the three-storeyed building in Rokeya's *Padmarag*, religious divisions and religionless humanity