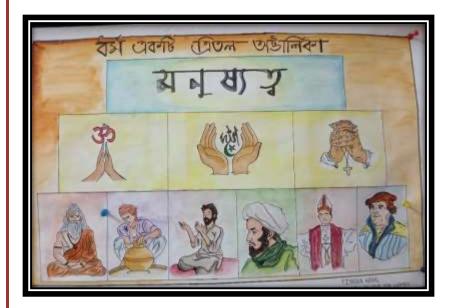

# NABA BALLYGUNGE MAHAVIDYALAYA

(Formerly CHARUCHANDRA EVENING COLLEGE)

27E, Bosepukur Road, Kolkata - 700042 Email: nbmv2005@yahoo.co.in, Website: nbmahavidyalaya.in

Some wonderful posters on Rokeya Sakhawat Hossain made by the students of Naba Ballygunge Mahavidyalaya and Surendranath College for Women on Rokeya

Poster of Rokeya with Sakhawat Hossain, painted by a student of Naba Ballygunge Mahavidyalaya

Poster of Rokeya's vision unveiling the Constitution's essence, painted by a student of Surendranath College for Women